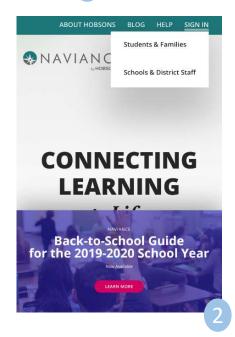

## How to navigate NAVIANCE

**Step 1**: Scan the QR code at the top or type www.naviance.com into your web browser

**Step 2**: Click "Sign In" and select the "Students & Families" on the drop down menu

< Back Search for a School Enter information about your school so we can locate it. ZIP Code Go