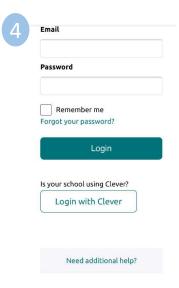

**Step 3**: Enter your school zip code and select your school from the list

**Step 4**: When presented with the login screen, click the "Login with Clever" button

**Step 5**: Search for your school and select the school you attend