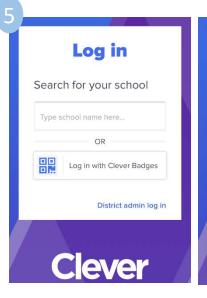

**Step 3**: Enter your school zip code and select your school from the list

**Step 4**: When presented with the login screen, click the "Login with Clever" button

**Step 5**: Search for your school and select the school you attend