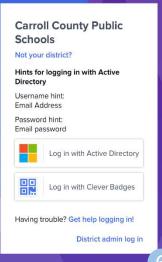

Are you new here?

Step 6: Hit "Login with Active Directory," enter your username@star.carrollk12.org and your school password. You are in Naviance!